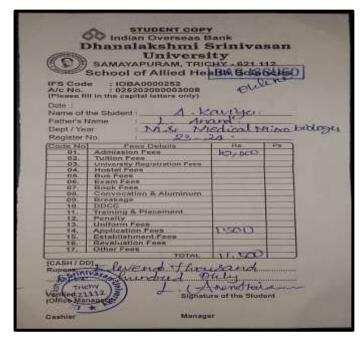

o                                                                |                         | 011-1       | I Ps  |
| Tuition Fee<br>University the<br>Laborator Free, *<br>Infrastructure Fee<br>Others | 1288                    | 28000       |       |
|                                                                                    | TIRUCHI Total           | 22000       | -     |



NAAC Accreditation III Cycle : A Grade (CGPA 3.41 out of 4) Tiruchirappalli - 620018, Tamil Nadu, India

**CRITERION V** 

NAAC - Cycle IV SSR HIGHER EDUCATION

# **SRINITHI K**



# DEPARTMENT OF MICROBIOLOGY

# SABITHA B (21119040)



NAAC Accreditation III Cycle : A Grade (CGPA 3.41 out of 4) Tiruchirappalli - 620018, Tamil Nadu, India

#### **CRITERION V**

NAAC - Cycle IV SSR HIGHER EDUCATION

KAVIYA A



#### RANJANI R

| (2                    | hanalakshmi<br>Univers<br>SAMAYAPURAM, TRIG<br>School of Allied He | ity<br>CHY - 621 1                                                                                                                                                                                                                                                                                                                                                                                                                                                                                                                                                                                                                                                                                  | 112.