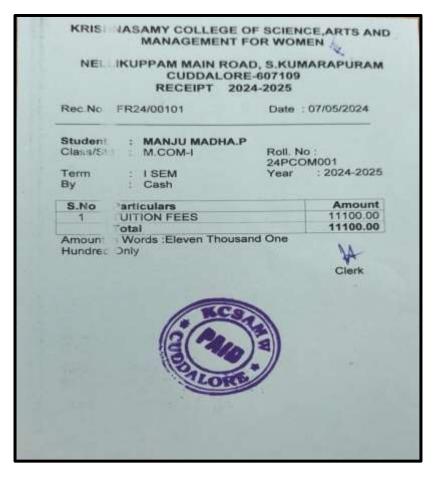

#### DEPARTMENT OF SOCIAL WORK

### M. AISHWARIYA

|                       | Avisashilingam Institute for Hone Science and Higher Education for Women<br>Elements to Downshil Statistical AUX der 1987, Congram X to 1989(5)<br>Researcher ein 34° Data by NAC Decognistic (UEC Unit Factor UB<br>Condense dir 1981, Statistical Vector US)                        |
|-----------------------|---------------------------------------------------------------------------------------------------------------------------------------------------------------------------------------------------------------------------------------------------------------------------------------|
|                       | Online Fees Payment                                                                                                                                                                                                                                                                   |
|                       | online Fee P                                                                                                                                                                                                                                                                          |
|                       | Payment Datasets 1, We have creating a payment of We 27400 H khots, and the act that we traver retrieves.                                                                                                                                                                             |
| Name                  | ADMWARTYS MCTRUTALANDAPROV                                                                                                                                                                                                                                                            |
| Ref N                 | 240999038                                                                                                                                                                                                                                                                             |
| Course                | Master of Decial Wesk                                                                                                                                                                                                                                                                 |
| Mahde                 |                                                                                                                                                                                                                                                                                       |
| Challs<br>Numb        | : 4340343404                                                                                                                                                                                                                                                                          |
| A                     | Bx 25/96#                                                                                                                                                                                                                                                                             |
| Trans.<br>No          | ine - secto                                                                                                                                                                                                                                                                           |
| Basik<br>Befere<br>Na | <ul> <li>Anne-Offittine rang-04211330anc are map-Workname MCC2333</li> <li>Transarianção: tra ad-Wolfstopi had, ad-440pd, tra più 2010012000 and 20006 Mippl na; piane-05-<br/>00 0203 (2011-0000) data (2014) data - 2014000 piane-05-0001-001-001-001-001-001-001-001-001</li></ul> |