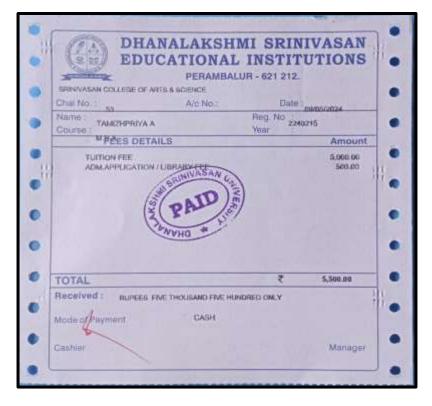

|

Annamalai Nagar, Tiruchirappalli - 620 018, Tamil Nadu, South India. Website : cauverycollege.ac.in S Phone : 0431 - 2763939, 2751232 B Fax : 0431 - 2751234 Email : cauverycollege\_try@rediffmail.com, principal@cauverycollege.ac.in

NAAC Accreditation III Cycle : A Grade (CGPA 3.41 out of 4) Tiruchirappalli - 620018, Tamil Nadu, India

#### **CRITERION V**

#### NAAC - Cycle IV SSR HIGHER EDUCATION

#### TAMIZHPRIYA A



#### SHEELA P

| SAME AND AN COLLEGE OF ANYS & LOCALO | IBALUR - 621 212.  |
|--------------------------------------|--------------------|
| Chill MD. 32 A/D No.                 | Date metsoarce     |
| Course Merelap                       | Heg. No<br>2240216 |
| MPRES DETAILS<br>TURION FEE          | Amount             |
| ADMANIPPICATION / LIBRARY TRANS      |                    |
| TOTAL                                | ₹ 5.500.00         |
| Received : miness me technology      | E HURDINELI CAR, Y |
|                                      |                    |



NAAC Accreditation III Cycle : A Grade (CGPA 3.41 out of 4) Tiruchirappalli - 620018, Tamil Nadu, India

#### **CRITERION V**

### NAAC - Cycle IV SSR HIGHER EDUCATION

RAMYA V

| M.A.M. M. L. W.