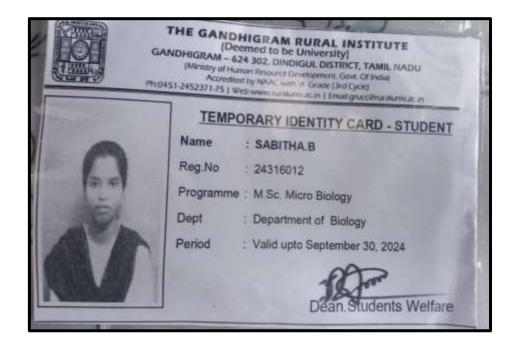

------------|-------|
| Name of the Stude                                                                  | nt : J. Rosika<br>: MCA | Banu        | life- |
| Admn. No. / Roll No                                                                |                         | 011-1       | I Ps  |
| Tuition Fee<br>University the<br>Laborator Free, *<br>Infrastructure Fee<br>Others | 1288                    | 28000       |       |
|                                                                                    | TIRUCHI Total           | 22000       | -     |



NAAC Accreditation III Cycle : A Grade (CGPA 3.41 out of 4) Tiruchirappalli - 620018, Tamil Nadu, India

**CRITERION V** 

NAAC - Cycle IV SSR HIGHER EDUCATION

# **SRINITHI K**



# DEPARTMENT OF MICROBIOLOGY

# SABITHA B (21119040)



NAAC Accreditation III Cycle : A Grade (CGPA 3.41 out of 4) Tiruchirappalli - 620018, Tamil Nadu, India

#### **CRITERION V**

NAAC - Cycle IV SSR HIGHER EDUCATION

KAVIYA A



#### RANJANI R

| (2                    | hanalakshmi<br>Univers<br>SAMAYAPURAM, TRIG<br>School of Allied He | ity<br>CHY - 621 1