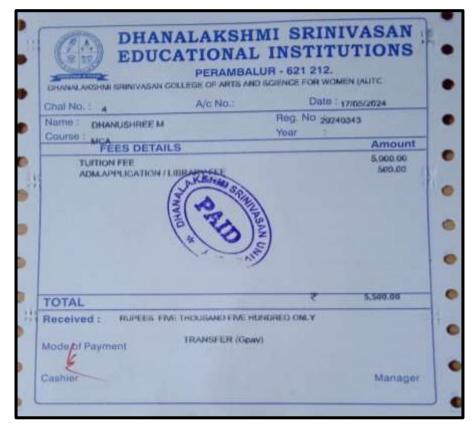

|

NAAC Accreditation III Cycle : A Grade (CGPA 3.41 out of 4) Tiruchirappalli - 620018, Tamil Nadu, India

#### **CRITERION V**

### NAAC - Cycle IV SSR HIGHER EDUCATION

#### **DHANUSHREE M**



#### **GRACE SHARON G**





NAAC Accreditation III Cycle : A Grade (CGPA 3.41 out of 4) Tiruchirappalli - 620018, Tamil Nadu, India

**CRITERION V** 

### NAAC - Cycle IV SSR HIGHER EDUCATION

## HARSHINI P

|                                                                     |                 | HYABA<br>DF SCIENCE AND TECHN<br>EMED TO BE UNIVERSITY)<br>RY - 1 UNIVERSITY BY | IOLOGY           |
|---------------------------------------------------------------------|-----------------|---------------------------------------------------------------------------------|------------------|
|                                                                     | Online First Ye | ar Fees Receipt                                                                 |                  |
| Reference No: