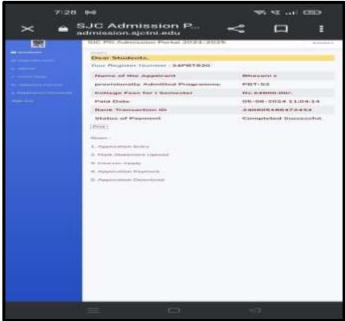

|
|-----------------------|---------------------------|----------------------|
| Name of the Applica   | ıt                        | abinaya b            |
| provisionally Admitte | d Programme               | PBT-S2               |
| College Fees for I Se | nester                    | Rs.24600.00/-        |
| Paid Date             |                           | 05-06-2024 09:36:09  |
| Bank Transaction ID   |                           | 240605186465132      |
| Status of Payment     |                           | Completed Successful |
| Piet                  |                           |                      |
| Application Number    | Applied Course(s)         |                      |
| 90302                 | M.Sc BIOTECHNOLOGY-SHITLI | Dissilar             |

#### **BHAVANI S**





NAAC Accreditation III Cycle : A Grade (CGPA 3.41 out of 4) Tiruchirappalli - 620018, Tamil Nadu, India

#### **CRITERION V**

## NAAC - Cycle IV SSR HIGHER EDUCATION

## DHANUSHRI A

|                                                                       | F. Automorrow Heating          | SCRATS ALL DEBUGUES.<br>SET SUBJECT BORRISTS<br>PERMIN ALL STATION