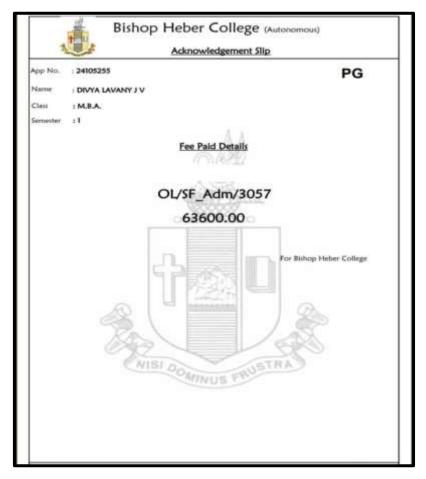

### DEPARTMENT OF BUSINESS ADMINISTRATION

### ROHETHAA. VAP

| Hallmark Business School<br>Tiruchirappalli-620 102.<br>Acknowledgement<br>R.No: 4421 |
|---------------------------------------------------------------------------------------|
| Proceived a sum of Rs. 10,000 /- (Ten Housand<br>only (New admission)                 |
| towards, advance, (Tuition Fee etc) on account of Minister, V.A.P. Rohethaa           |
| applicant for UII Year MBA. (By Cash)                                                 |
| To<br>Ms. Rohethaa<br>New admission                                                   |
| HBS Office Seal P. funn                                                               |