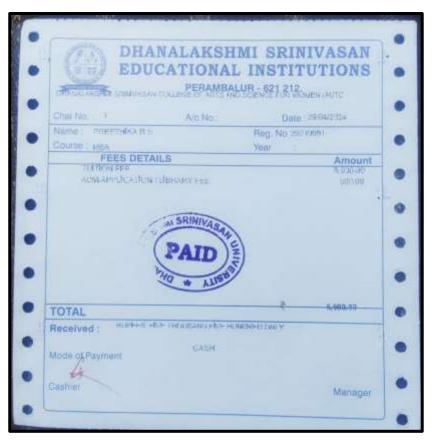

### DEPARTMENT OF BUSINESS ADMINISTRATION

RAMYA R

| Receipt for State Bank Colluct Payment |                                                                                                                                                                                     |
|----------------------------------------|-------------------------------------------------------------------------------------------------------------------------------------------------------------------------------------|
| B                                      |                                                                                                                                                                                     |
|                                        | ARE BUSINESS SCHOOL                                                                                                                                                                 |
| NO                                     | 27, THAYANUR, TRICHY-520009                                                                                                                                                         |
|                                        | Data: 09-Mag-2024                                                                                                                                                                   |
|                                        |                                                                                                                                                                                     |
| SBCollect Reference Number :           | DUM6164558                                                                                                                                                                          |
| Category :                             | NEW ADMISSION                                                                                                                                                                       |
| Associat (                             | <b>210000</b>                                                                                                                                                                       |
| APPLICATION NO :                       | 149                                                                                                                                                                                 |
| STUDENT NAME :                         | RAMPLE R                                                                                                                                                                            |
| DEPARTMENT :                           | MRA                                                                                                                                                                                 |
| MOBLEND                                | 06/109872937                                                                                                                                                                        |
| ADVANCE FEES PAID IN Rs. :             | 10000                                                                                                                                                                               |
| Transaction charge :                   | 0.00                                                                                                                                                                                |
|                                        |                                                                                                                                                                                     |
| Total Amount (In Figures) :            | 18,000,00                                                                                                                                                                           |
| Total Amount (In words) :              | Wageners Tees Their connect Delay                                                                                                                                                   |
| Remarks :                              | ADVANCE FEE RS 10000 FOR THE ADMISSION 2024                                                                                                                                         |
| Notification 1:                        | Please continuities details entered betwe proceeding for<br>Payment, save the copy of Literacipt for future references.<br>For any express please consists office at 6431-728950305 |
| Notification 2:                        |                                                                                                                                                                                     |