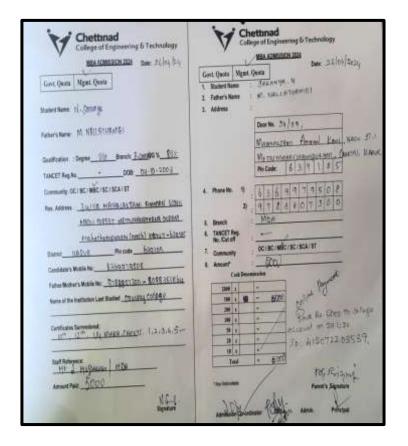

#### DEPARTMENT OF SOCIAL WORK

### M. AISHWARIYA

|                       | Avisashilingam Institute for Hone Science and Higher Education for Women<br>Elements to Downshil Statistical AUX der 1987, Congram X to 1989(5)<br>Researcher ein 34° Data by NAC Decognistic (UEC Unit Factor UB<br>Condense dir 1981, Statistical Vector US)                        |
|-----------------------|---------------------------------------------------------------------------------------------------------------------------------------------------------------------------------------------------------------------------------------------------------------------------------------|
|                       | Online Fees Payment                                                                                                                                                                                                                                                                   |
|                       | online Fee P                                                                                                                                                                                                                                                                          |
|                       | Payment Datasets 1, We have creating a payment of We 27400 H khots, and the act that we traver retrieves.                                                                                                                                                                             |
| Name                  | ADMWARTYS MCTRUTALANDAPROV                                                                                                                                                                                                                                                            |
| Ref N                 | 240999038                                                                                                                                                                                                                                                                             |
| Course                | Master of Decial Wesk                                                                                                                                                                                                                                                                 |
| Mahde                 |                                                                                                                                                                                                                                                                                       |
| Challs<br>Numb        | : 4340343404                                                                                                                                                                                                                                                                          |
| A                     | Bx 25/96#                                                                                                                                                                                                                                                                             |
| Trans.<br>No          | ine - secto                                                                                                                                                                                                                                                                           |
| Basik<br>Befere<br>Na | <ul> <li>Anne-Offittine rang-04211330anc are map-Workname MCC2333</li> <li>Transarianção: tra ad-Wolfstopi had, ad-440pd, tra più 2010012000 and 20006 Mippl na; piane-05-<br/>00 0203 (2011-0000) data (2014) data - 2014000 piane-05-0001-001-001-001-001-001-001-001-001</li></ul> |