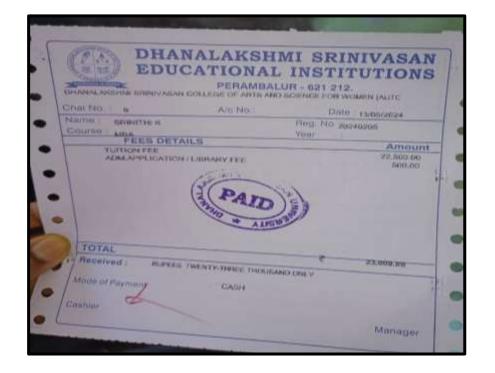

----------------------------|-------------------------|-------------|-------|
| Name of the Stude                                                                  | nt : J. Rosika<br>: MCA | Banu        | life- |
| Admn. No. / Roll No                                                                |                         | 011-1       | I Ps  |
| Tuition Fee<br>University the<br>Laborator Free, *<br>Infrastructure Fee<br>Others | 1288                    | 28000       |       |
|                                                                                    | TIRUCHI Total           | 22000       | -     |



NAAC Accreditation III Cycle : A Grade (CGPA 3.41 out of 4) Tiruchirappalli - 620018, Tamil Nadu, India

**CRITERION V** 

NAAC - Cycle IV SSR HIGHER EDUCATION

# **SRINITHI K**



# DEPARTMENT OF MICROBIOLOGY

# SABITHA B (21119040)



NAAC Accreditation III Cycle : A Grade (CGPA 3.41 out of 4) Tiruchirappalli - 620018, Tamil Nadu, India

#### **CRITERION V**

NAAC - Cycle IV SSR HIGHER EDUCATION

KAVIYA A



#### RANJANI R

| (2                    | hanalakshmi<br>Univers<br>SAMAYAPURAM, TRIG<br>School of Allied He | ity<br>CHY - 621 1