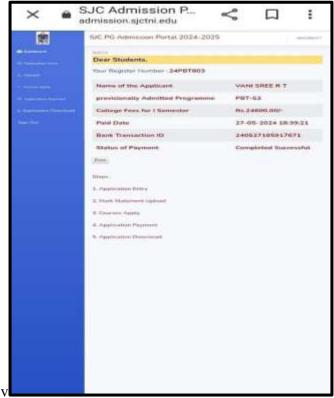

|
| Fee Description                  | Term Fee / Tuition Fee Payment                                              |

NAAC Accreditation III Cycle : A Grade (CGPA 3.41 out of 4) Tiruchirappalli - 620018, Tamil Nadu, India

#### **CRITERION V**

#### SARAL EPHSIBA S

\*

(been

1. Application Birty . # Anares Wareserer Stiplinger E Courses Adaths A. Jupplication Premium S. Application Dimensio

#### **HIGHER EDUCATION** ien Pertal 2024-2025 Dear Students. Team Progester Teamber - 24PHT008 Name of the Applicant BARAL EPHILIBA S provisionally Advetted Programme PHT-SI College Fees for I Semester Re.24000.00/ Poist Date 28-05-2024 13:13:34 Bank Transaction ID 240525185549573 Status of Payment Completed Successful

NAAC - Cycle IV SSR

## VANI SREE R T





NAAC Accreditation III Cycle : A Grade (CGPA 3.41 out of 4) Tiruchirappalli - 620018, Tamil Nadu, India

**CRITERION V** 

NAAC - Cycle IV SSR HIGHER EDUCATION

#### DEPARTMENT OF N&D

## **B.JASEEMA**

|                       |                                              |                                                                                           | STUDENT | COPY         |
|-----------------------|----------------------------------------------|-------------------------------------------------------------------------------------------|---------|--------------|
| (Jam<br>Paid<br>Jamai | al Mohamed C                                 | ERSEAS BANK<br>College Branch)<br>of the account of<br>ge (Autonomous) College with<br>0. | CD-5    | BO           |
|