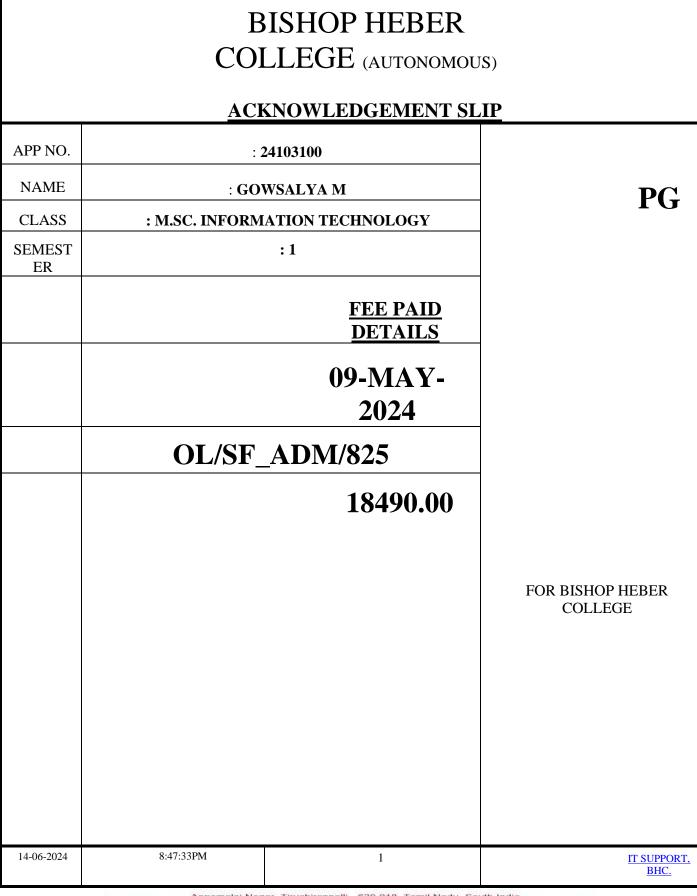

IKA K                      |         | PG                       |
| CLA<br>SS        | : M.SC. INFORMATIO<br>TECHNOLOGY | DN      |                          |
| SEM<br>EST<br>ER | :1                               |         |                          |
|                  | FEE PAID DETAILS 09-1<br>2024    | MAY-    |                          |
|                  | OL/SF_ADM/808                    |         |                          |
|                  | 18490.00                         |         | FOR BISHOP HEBER COLLEGE |
| 14-06-<br>2024   | 11:04:36AM                       | 1       | IT SUPPORT, BHC.         |



NAAC Accreditation III Cycle : A Grade (CGPA 3.41 out of 4) Tiruchirappalli - 620018, Tamil Nadu, India

**CRITERION V** 

NAAC - Cycle IV SSR HIGHER EDUCATION

GOWSALYA M





NAAC Accreditation III Cycle : A Grade (CGPA 3.41 out of 4) Tiruchirappalli - 620018, Tamil Nadu, India

NAAC - Cycle IV SSR HIGHER EDUCATION

# VIJAYASHANKARI R

| 0 | DHANALAKSHMI SRINIVASA<br>EDUCATIONAL INSTITUTION<br>SRINIVASAN COLLEGE ERAMEMALISER 62 FOR 2000 (AUTO                     | AN<br>VS |
|---|----------------------------------------------------------------------------------------------------------------------------|----------|
| 0 | Chal No. :         31/05/2024           VIJAYASHANKARLR         A/c No.:         Date :           Name :         29/240705 |          |
| • | Course : MCA Heg. No :<br>Year :<br>TUITIFEES DETAILS Arrow<br>ADM.APPLICATION / LIBRARY FEE 500.0                         | 1111     |
| 0 | PAID IN