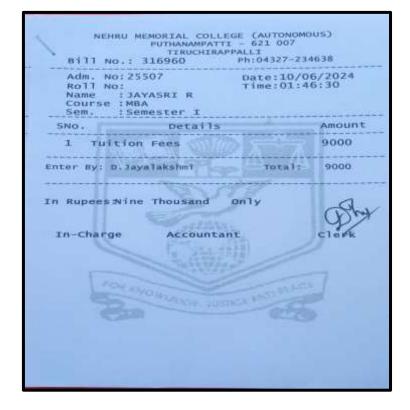

### DEPARTMENT OF BUSINESS ADMINISTRATION

## HEMAVATHI S

| SASTRA                                     | SASTRA DEEMEI<br>Tirumalaisamudram Thanjavu |                                   |
|--------------------------------------------|---------------------------------------------|-----------------------------------|
|                                            | Tuition Fee- Student Copy                   | 6                                 |
| Receipt No. : TFR-73<br>Name : Hemavathi S |                                             | Application Number :<br>MBA242494 |
| Degree   MBA - SoM - TJ                    |                                             | Date : 13 May 2024                |
| Branch : MMBA                              |                                             | ( First                           |
| Sbr                                        | Particulars                                 | Paid Amount(?)                    |
| 1                                          | Tuition For                                 | 70000.00                          |
| 2                                          | Sports and games                            | 500.00                            |
| 2 3 4 5                                    | Personality Development                     | 3000.00                           |
| 4                                          | Admission Fee                               | 500.00                            |
|                                            | Unit Test Fee                               | 500.00                            |
| ñ<br>7<br>8                                | Dept. Association Fam                       | 500.00                            |
| 7                                          | Medical Exam Forn                           | 500.00                            |
| 8                                          | Registration and ID Card                    | 500.00                            |
| 9                                          | Mark Veri. Fee and othern                   | 1000.00                           |
| Total(?):                                  |                                             | 77000.00                          |
| Grand Total(?): 77000.00                   |                                             |                                   |
| Grand Total in Words(t):                   | Ruppes Seventy Seven Thous                  | and Only                          |