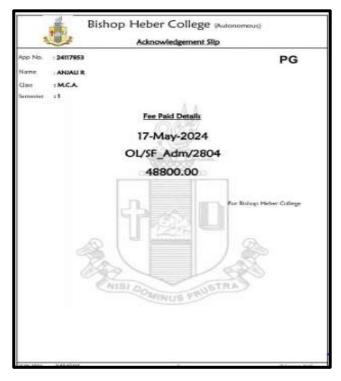

e:12:0 | 4/2024<br>8:19 |
|--------------------------------------------------------------|-----------|------------------------|----------------|
| SNO.                                                         | Details   |                        | Amount         |
| 1 Tuition                                                    | Fees      |                        | 5000           |
| nter By: D.Jay<br>n Rupees:Five                              | 100       | Total:<br>only         | 5000           |
| In-Charge                                                    | Accountan | τ.                     | CIEFE          |



NAAC Accreditation III Cycle : A Grade (CGPA 3.41 out of 4) Tiruchirappalli - 620018, Tamil Nadu, India

**CRITERION V** 

#### NAAC - Cycle IV SSR HIGHER EDUCATION

ANJALI R



## GOKULA PRIYA R





NAAC Accreditation III Cycle : A Grade (CGPA 3.41 out of 4) Tiruchirappalli - 620018, Tamil Nadu, India

#### **CRITERION V**

#### NAAC - Cycle IV SSR HIGHER EDUCATION

## HARINI G.N

| 1.1110             | maintaintaintain Tradigers               |                               | under, traffed                                          |
|--------------------|------------------------------------------|-------------------------------|---------------------------------------------------------|
| Hormon #           | TER-Sinter<br>Phones the                 | Elistin<br>Contributionalist  | 1.19.2040 201214<br>1.0000-0000-001201204<br>1.0000-000 |
| Chapton Service    | - Mich - Soc - TJ - Branch<br>- Michael  |                               | ( ASSAULA)