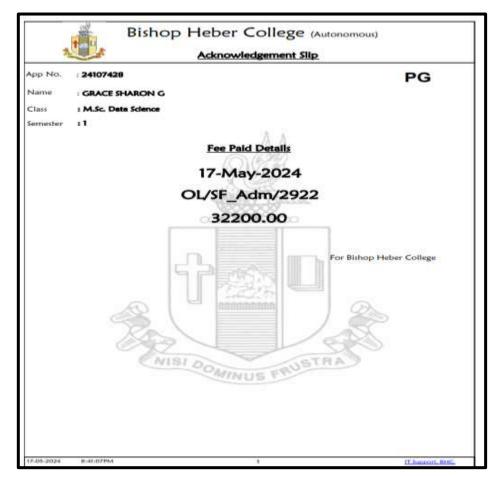

|

NAAC Accreditation III Cycle : A Grade (CGPA 3.41 out of 4) Tiruchirappalli - 620018, Tamil Nadu, India

#### **CRITERION V**

### NAAC - Cycle IV SSR HIGHER EDUCATION

#### **DHANUSHREE M**



#### **GRACE SHARON G**





NAAC Accreditation III Cycle : A Grade (CGPA 3.41 out of 4) Tiruchirappalli - 620018, Tamil Nadu, India

**CRITERION V** 

### NAAC - Cycle IV SSR HIGHER EDUCATION

## HARSHINI P

|                                                                     |                 | HYABA<br>DF SCIENCE AND TECHN<br>EMED TO BE UNIVERSITY)<br>RY - 1 UNIVERSITY BY | IOLOGY           |
|---------------------------------------------------------------------|-----------------|---------------------------------------------------------------------------------|------------------|
|                                                                     | Online First Ye | ar Fees Receipt                                                                 |                  |
| Reference No: 332874108