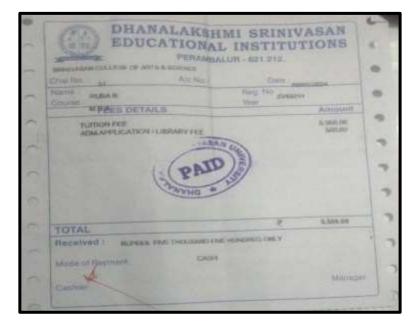

with thanks a sum of ₹5,000.00 (Pive Th<br>m-2024)<br>stal Outstanding-€75,000.00<br>smed by Jayan V | AutoCare Papers(6) Only 1 Only as payment on 03-<br>AutoCare Parentery<br>Preset On 10-Am-2024 |
|                                                                                                               | THEM BY                                                                                        |
|                                                                                                               |                                                                                                |



NAAC Accreditation III Cycle : A Grade (CGPA 3.41 out of 4) Tiruchirappalli - 620018, Tamil Nadu, India

**CRITERION V** 

#### NAAC - Cycle IV SSR HIGHER EDUCATION

RUBA B



#### MADHUSRI M

| Student Copy Receipt No R2024-5065 Receipt Data 22-05-2024 Roal No Dit242149 Studient Name MADHUSBI M Sem / Course I//MBA Pay Mode Cash Actual Pass 90,000 /- Already Paid 0 /-  Particulare Aunount Tation Tess 25:00 Now Paying 25:000 Received Rappers Teenty First Thousands only: |
|----------------------------------------------------------------------------------------------------------------------------------------------------------------------------------------------------------------------------------------------------------------------------------------|
| Receipt Date 22-05-2024<br>Roll No ED1242149<br>Studient Name MADHUSRI MI<br>Sem / Course I / MISA<br>Pay Mode Cash<br>Actual Paus 90,000 /-<br>Already Paid 0 /-<br>Particulary Autount<br>Tamm Fees 22.500<br>Other