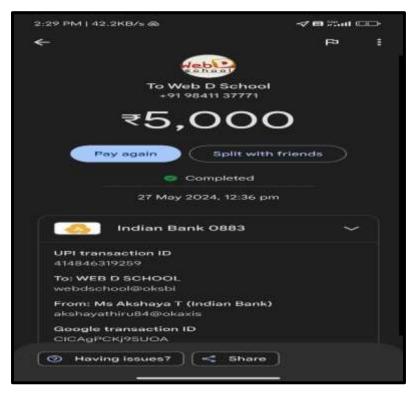

|

### NAAC - Cycle IV SSR HIGHER EDUCATION



**CRITERION V** 

### CAUVERY COLLEGE FOR WOMEN (AUTONOMOUS)

NAAC Accreditation III Cycle : A Grade (CGPA 3.41 out of 4) Tiruchirappalli - 620018, Tamil Nadu, India

NAAC - Cycle IV SSR

### **HIGHER EDUCATION**

## DEPARTMENT OF COMPUTER SCIENCE

## AKSHAYA T



**BHUVANESHWARI K** 

| Date of Application : 29-May-2024<br>Science<br>Date of Birth : 19-Feb-2003<br>Gender : Female<br>Community : BC<br>Mother Tongue : Tamil<br>Period of Study : 2021-2024<br>Place of Residence : Tiruchirappelli<br>DMEN<br>Reinadus (HoD)<br>Administron                                                                                                                                                                                                                                                                                                                                                                                                                                           |
|-----------------------------------------------------------------------------------------------