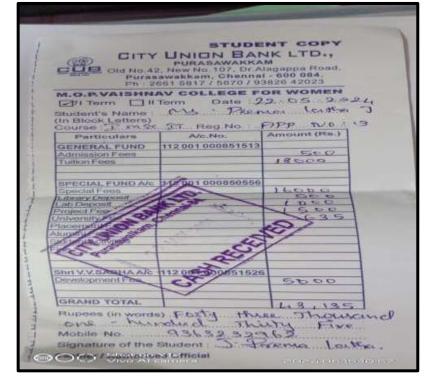

|           | OL/SF_ADM/801                        |                                                        |
|              |           | 18490.00                             |                                                        |
|              |           |                                      |                                                        |
|              |           |                                      | FOR BISHOP HEBER<br>COLLEGE                            |
| 09-05-2024   | 2:21:37PM | 1                                    | <u>IT</u><br><u>SUPP</u><br><u>ORT,</u><br><u>BHC.</u> |

NAAC Accreditation III Cycle : A Grade (CGPA 3.41 out of 4) Tiruchirappalli - 620018, Tamil Nadu, India

#### **CRITERION V**

## NAAC - Cycle IV SSR HIGHER EDUCATION

#### PREMA LATHA J



#### **ROSHIKA BANU J**

| Jamai Mohamed College (<br>Tiruchirappalli - 620 020                               | FEE RECEIPT             | Date : 1175 |       |
|------------------------------------------------------------------------------------|-------------------------|-------------|-------|
| Name of the Stude                                                                  | nt : J. Rosika<br>: MCA | Banu        | life- |
| Admn. No. / Roll No                                                                |                         | 011-1       | I Ps  |
| Tuition Fee<br>University the<br>Laborator Free, *<br>Infrastructure Fee<br>Others | 1288                    | 28000       |       |
|                                                                                    | TIRUCHI Tot